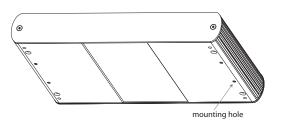

## 3204C Series LEX Direct Surface Mounting Stencil

Use your own hardware.

The bottom of the enclosure has four pre-drilled holes for surface mounting. Distance between the enclosure mounting holes: 42.0mm x 130.5mm