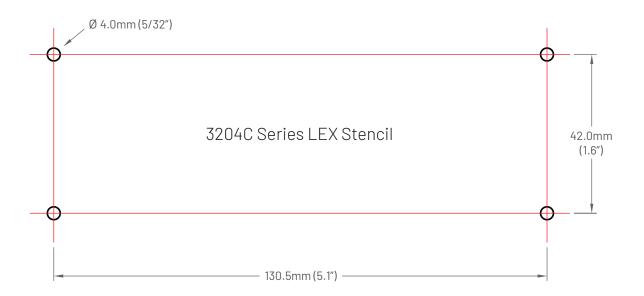

## 3204C Series LEX Direct Surface Mounting Stencil

Use your own hardware.

The bottom of the enclosure has four pre-drilled holes for surface mounting. Distance between the enclosure mounting holes: 42.0mm x 130.5mm

- 1. Mark the center point of each of the four holes on your mounting surface either by directly measuring or using this stencil.
- 2. Hardware recommendation: M3 locking washers and M3 screws (4 of each per extender) noting screw length will dependlupon thickness of mounting surface.
- 3. Drill through each of the four hole markings on the mounting surface using a 3.97mm (5/32") drill bit.
- 4. Align the bottom enclosure holes to the newly drilled out holes on the mounting surface.
- 5. Place a locking washer on each of the four screws and using a screwdriver, fasten the extender into place.

NOTES: Do not exceed a screw depth of 10mm (0.4") into the unit or damage may occur.

To print this stencil to scale, either select the print dialogue box to "actual size" or set page scaling to "none".